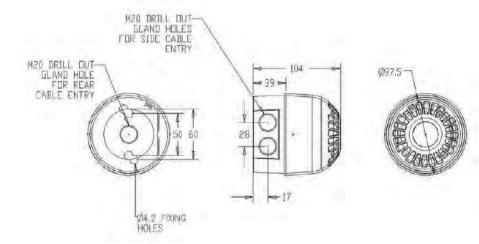

Sonos PSS-0020 deep base LPCB EN54-3 type B 9-60V DC up to 106dB (A) 32 2 -25 °C to + 70 °C IP65 250 g 97.5 / 104 mm

Deep Base