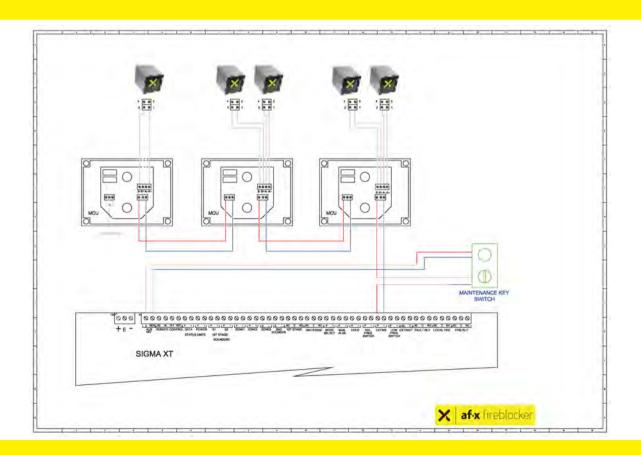

# af-x fireblocker

Kentec Sigma XT extinguishing panel

**Article:** 21-10-320-00-01

K11031M2, K11031F2

**number of detectors per zone** dependent on type (maximum 32)

**number of sounders per circuit** dependent on type (max. 0.5A per sounder circuit)

extinguishant output EOL 1N4004 Diode

no. of detection circuits 3
extinguishant release output fused a

**extinguishant release output** fused at 1 Amp **extinguishant release delay** adjustable 0 to 60 seconds (in 5 second steps)

extinguishant release duration adjustable 60 to 300 seconds (in 5 second steps)