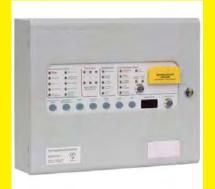

# af-x fireblocker

Kentec Sigma XT extinguishing panel

**Article:** 21-10-320-00-01

K11031M2, K11031F2

#### **TECHNICAL INFORMATION**

**construction** 1.2mm mild sheet steel

IP Rating IP30

**finish** epoxy powder coated dimensions (h x w x d) a 310 x 385 x 90 mm

weight 6

mains supply230V AC +10%/-15% (100 Watts maximum)terminal capacity0.5mm² to 2.5mm² solid or stranded wire

**number of detectors per zone** dependent on type (maximum 32)

**number of sounders per circuit** dependent on type (max. 0.5A per sounder circuit)

extinguishant output EOL 1N4004 Diode

no. of detection circuits 3
extinguishant release output fused a

**extinguishant release output** fused at 1 Amp **extinguishant release delay** adjustable 0 to 60 seconds (in 5 second steps)

extinguishant release duration adjustable 60 to 300 seconds (in 5 second steps)