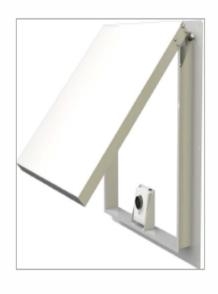

0 (EVi-60 Damper).

Ideal for internal or external applications the SMX can be mounted on walls, ceiling and roofs.

The unique robust 'offset hinges' uses the weight of the door to keep it shut and sealed whilst offering superior pressure relief operation.

### **SMX PRS**

For even greater seal and security without effecting is blast protection the SMX PRS, with its pressure switch release mechanism, can be used. The SMX PRS consists of a 24v 500Nm electromagnet connected to a pressure sensing switch that instantainiously cuts the magnet power on sensing a building overpressure event. Can be set to release between 50 and 250 pascals.



















(Optional Pressure Switch Release System)

### Robust Design



## Pressure Switch Release Mechanism (SMX PRS)

(Available Spring 2019)









### **PRODUCT SPECIFICATION**

| Product Code   | SMX 300                 | SMX 500      | SMX 700      | SMX 1000       |
|----------------|-------------------------|--------------|--------------|----------------|
| Free Vent Area | 0.09m2                  | 0.25m2       | 0.49m2       | 1.0m2          |
| WxHxD          | 440x420x75mm            | 640x620x75mm | 840x820x75mm | 1140x1120x75mm |
| Hole cut out   | 360x3 <mark>50mm</mark> | 560x550mm    | 760x750mm    | 1060x1050mm    |
| Weight         | 12kg                    | 15kg         | 20kg         | 30kg           |

### **PRODUCT INFORMATION**

- Can be used as standalone unit or for fire rating in combination with SHX UN dampers.
- Can be installed on both walls and roofs.
- Surface mount so fits any sized wall
- Option