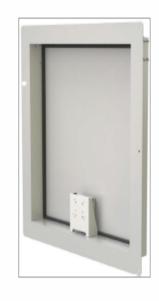

# SMX Smoke Seal Blast Panel

(Optional Pressure Switch Release System)

The SMX Smoke Seal Blast Panel has been designed to offer superior smoke and particle ingress protection for building over pressure protection.

Ideal for internal or external applications the SMX can be mounted on walls, ceiling and roofs.

The unique robust 'offset hinges' uses the weight of the door to keep it shut and sealed whilst offering superior pressure relief operation.