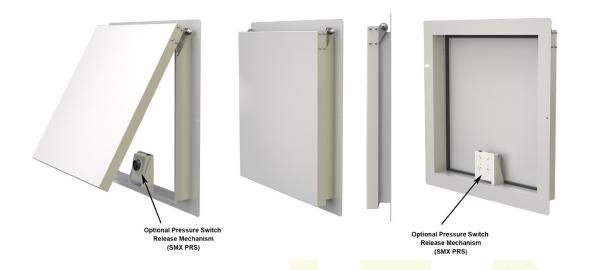

# SMX Smoke Seal Blast Panel

(Optional Pressure Switch Release System)

The SMX Smoke Seal Blast Panel has been designed to offer superior smoke and particle ingress protection for building over pressure protection.

Ideal for internal or external applications the SMX can be mounted on walls, ceiling and roofs.

The unique robust 'offset hinges' uses the weight of the door to keep it shut and sealed whilst offering superior pressure relief operation.

### **SMX PRS**

For even greater seal and security without effecting is blast protection the SMX PRS, with its pressure switch release mechanism, can be used. The SMX PRS consists of a 24v 500Nm electromagnet connected to a pressure sensing switch that instantainiously cuts the magnet power on sensing a building overpressure event. Can be set to release between 50 and 250 pascals.

## Pressure Switch Release Mechanism (SMX PRS)

(Available Spring 2019)