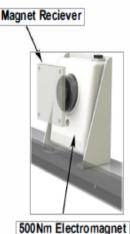

### **SMX PRS**

For even greater seal and security without effecting is blast protection the SMX PRS, with its pressure switch release mechanism, can be used. The SMX PRS consists of a 24v 500Nm electromagnet connected to a pressure sensing switch that instantainiously cuts the magnet power on sensing a building overpressure event. Can be set to release between 50 and 250 pascals.

## Pressure Switch Release Mechanism (SMX PRS)

(Available Spring 2019)