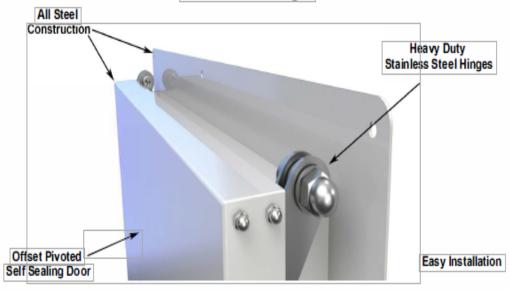

Ideal for internal or external applications the SMX can be mounted on walls, ceiling and roofs.

The unique robust 'offset hinges' uses the weight of the door to keep it shut and sealed whilst offering superior pressure relief operation.

### Robust Design