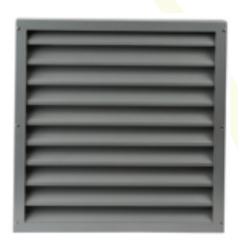

## **Expander Box Weather Louvre**

The EXP Exterior Louvre unit is used with AFP's DUX range of pressure relief vents in halocarbon installations. It has been specifically designed to provide a Free Vent Area (FVA) matching that of DUX while providing the weather protection essential for two-way vents in exterior walls.

The louvre blades are assembled into a custom-designed 'Expander Box' – hence EXP - which increases the effective FVA to match the 85% FVA of the DUX. The result is a fixed blade louvre larger than the internal vent, offering no restriction and adding zero to the Vent Dynamic Coefficient (vDc). (Other fixed louvres on the market typically provide at most only 50% FVA) The EXP 300 & 500 are fitted with a new storm shield which is a carefully designed mesh that prevents storm blown rain entering behind the unit whilst having zero effect on any blast protection.