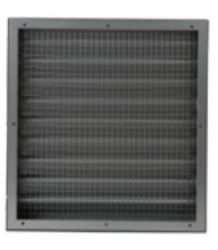

The louvre blades are assembled into a custom-designed 'Expander Box' – hence EXP - which increases the effective FVA to match the 85% FVA of the DUX. The result is a fixed blade louvre larger than the internal vent, offering no restriction and adding zero to the Vent Dynamic Coefficient (vDc). (Other fixed louvres on the market typically provide at most only 50% FVA) The EXP 300 & 500 are fitted with a new storm shield which is a carefully designed mesh that prevents storm blown rain entering behind the unit whilst having zero effect on any blast protection.