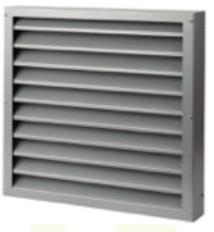

## **Expander Box Weather Louvre**

The EXP Exterior Louvre unit is used with AFP's DUX range of pressure relief vents in halocarbon installations. It has been specifically designed to provide a Free Vent Area (FVA) matching that of DUX while providing the weather protection essential for two-way vents in exterior walls.

The weather sealing must be maintained while supporting two-directional flow, a sealed external unit cannot be used, making an open louvre design essential due to the initial negative pressures created on discharge of a halocarbon.

The louvre blades are assembled into a custom-designed 'Expander Box' – hence EXP - which increases the effective FVA to match the 85% FVA of the DUX. The result is a fixed blade louvre larger than the internal vent, offering no restriction and adding zero to the Vent Dynamic Coefficient (vDc). (Other fixed louvres on the market typically provide at most only 50% FVA) The EXP 300 & 500 are fitted with a new storm shield which is a carefully designed mesh that prevents storm blown rain entering behind the unit whilst having zero effect on any blast protection.