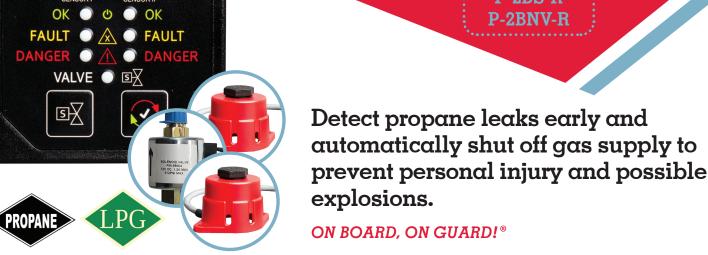

ROPANE FUME ETECTOR & ALARM

ITH TWO SENSORS **& SOLENOID VALVE** 

P-2BS-R

#### FEATURES / SPECIFICATIONS:

- Xintex Detector with (2) Sensors & Solenoid ("BS" only) for Propane (LPG)
- > 2-5/8 in. (67 mm) Square Black Bezel with LEDs & Silence/Test Button
- Solenoid Valve & Adapter ("BS" only)
- Solenoid Valve Control Button
- **Automatically Closes** Solenoid Valve in Alarm Condition
- Alarm will Sound & Red LED

will light at 20% of the LEL

- Simple Installation
- 9-18 or 18-30V DC
- Operating Temperature: -40° F to 185° F (-40° C to 85° C)
- Reverse Polarity Protected
- Current Draw @ 12V DC:
  - Nominal: 95 mA
  - Maximum: 780 mA