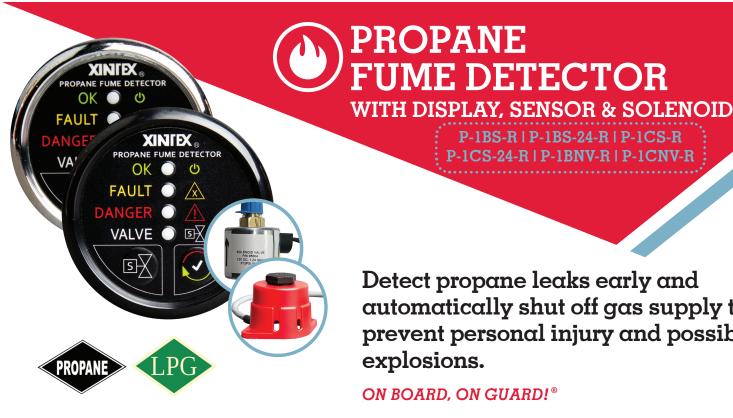

Detect propane leaks early and automatically shut off gas supply to prevent personal injury and possible explosions.

P-1BS-R | P-1BS-24-R | P-1CS-R P-1CS-24-R | P-1BNV-R | P-1CNV-R

ME DETECTOR

ON BOARD, ON GUARD!®

# FEATURES / SPECIFICATIONS:

- ▶ Xintex Detector with Sensor & Solenoid for Propane (LPG)
- > 2-3/16 in. (56 mm) Round Black or Chrome Bezel with LEDs & Silence/Test Button
- Solenoid Valve & Adapter (Except "NV" Models)
- Solenoid Valve Control Button
- "NV" Models Automatically Closes Solenoid Valve in **Alarm Condition**

- Alarm will Sound & Red LED will light at 20% of the LEL
- ▶ Simple Installation
- 9-18 or 18-30V DC
- Operating Temperature: -40° F to 185° F (-40° C to 85° C)
- Reverse Polarity Protected
- Current Draw @ 12V DC:
- Nominal: 55 mA
- Maximum: 725 mA