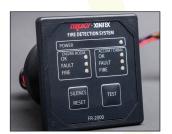

## Monitor Display

FR-1000 (1 zone)

FR-2000 (2 zone)

FR-4000 (4 zone)

FR-8000 (8 zone)

- No extensive programming
- Networked monitoring of 1 or 2 zones
- Stylish Water Resistant Display
- 67mm square Panel
- Visual indication from one location
- 85dB audible indication of fire or fault
- Installation diameter is 51mm
- Up to 14 smoke or heat detectors per zone (12vdc)
- Up to 8 smoke or heat detectors per zone (24vdc)
- Detectors sold separately (see below)
- Bases sold separately (see below)
- FR-100 input module NOT compatible