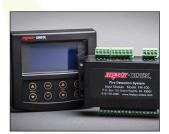

- Programmable Networked Solution
- Communicates via 2 wire cable up to 975m (not included)
- Networked monitoring of 4 to 8 zones
- Stylish Water Resistant Display
- Isolate any zone by name (Engine Room, Galley, etc.)
- Visual indication from one location
- 85 dB audible indication of fire or fault
- Combination of 14 smoke or heat detectors per zone (12vdc)
- Combination of 8 smoke or heat detectors per zone (24vdc)
- Detectors sold separately (see below)
- Bases sold separately (see below)
- FR-100 input module included

#### FR-100 Input Module

- Compatible w/FR4000, FR8000 Only
- Interface between sensors & display
- Up to 8 separate zones
- 2 Output Relays
- 10A resistive @ 24vdc
- Relay 1 & 2 open on Fire Detection
- Relay 1 & 2 close when alarm is muted
- W153mm x H89mm x D38mm