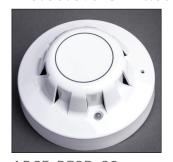

### Detectors & Bases

AP65-PESD-02

- **Smoke Detector**
- Photoelectric Hard wired
- 12/24vdc

AP65-HD170-02

- **Heat Detector**
- 77°C
- Hard wired
- 12/24vdc

AP65-TB-01\*

- Standard 102mm Base
- **Detector locking**
- One way fit
- \*Optional sounder base AP65-SB-01