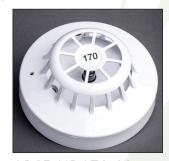

### Detectors & Bases

AP65-PESD-02

- **Smoke Detector**
- Photoelectric Hard wired
- 12/24vdc

AP65-HD170-02

- **Heat Detector**
- 77°C
- Hard wired
- 12/24vdc

AP65-TB-01\*

- Standard 102mm Base
- **Detector locking**
- One way fit
- \*Optional sounder base AP65-SB-01