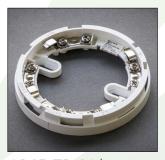

### Detectors & Bases

AP65-PESD-02

- **Smoke Detector**
- Photoelectric Hard wired
- 12/24vdc

AP65-HD170-02

- **Heat Detector**
- 77°C
- Hard wired
- 12/24vdc

AP65-TB-01\*

- Standard 102mm Base
- **Detector locking**
- One way fit
- \*Optional sounder base AP65-SB-01