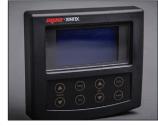

## Monitor Display

FR-1000 (1 zone)

FR-2000 (2 zone)

FR-4000 (4 zone)

FR-8000 (8 zone)

- No extensive programming
- Networked monitoring of 1 or 2 zones
- Stylish Water Resistant Display
- 67mm square Panel
- Visual indication from one location
- 85dB audible indication of fire or fault
- Installation diameter is 51mm
- Up to 14 smoke or heat detectors per zone (12vdc)
- Up to 8 smoke or heat detectors per zone (24vdc)
- Detectors sold separately (see below)
- Bases sold separately (see below)
- FR-100 input module NOT compatible

- Programmable Networked Solution
- Communicates via 2 wire cable up to 975m (not included)
- Networked monitoring of 4 to 8 zones
- Stylish Water Resistant Display
- Isolate any zone by name (Engine Room, Galley, etc.)
- Visual indication from one location
- 85 dB audible indication of fire or fault
- Combination of 14 smoke or heat detectors per zone (12vdc)
- Combination of 8 smoke or heat detectors per zone (24vdc)
- Detectors sold separately (see below)
- Bases sold separately (see below)
- FR-100 input module included