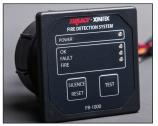

## Monitor Display

FR-1000 (1 zone)

FR-2000 (2 zone)

FR-4000 (4 zone)

FR-8000 (8 zone)

- No extensive programming
- Networked monitoring of 1 or 2 zones
- Stylish Water Resistant Display
- 67mm square Panel
- Visual indication from one location
- 85dB audible indication of fire or fault
- Installation diameter is 51mm
- Up to 14 smoke or heat detectors per zone (12vdc)
- Up to 8 smoke or heat detectors per zone (24vdc)
- Detectors sold separately (see below)
- Bases sold separately (see below)
- FR-100 input module NOT compatible