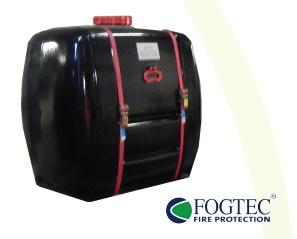

Tanks are constructed of Black Polyethylene and are available in multiple configurations as standard or mirrored assemblies.

Tanks are available standard size capacities of 500, 1000 & 3000 Litres. (Other sizes available upon request).

All tanks have a fast operating 230 Volt Solenoid water in fill valve with bypass and come standard with a 100 micron Water Filter assembly.

Water level monitoring of all tanks is achieved with a pressure transducer which monitors and controls and the water column pressure within the tank. This device is connected to the Pump Control panel PLC for automatic cut in/cut out as the tank water level varies.

An additional optical sight glass is also installed on the side of each tank for visual indication of tank water levels.