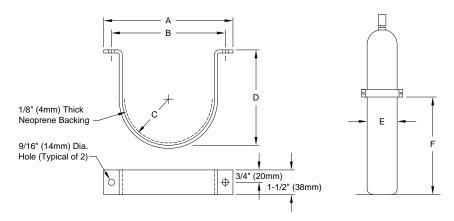

## **APPROVALS**

- UL Ex 4447
- ULC CEx 1312
- FM 3002238

| Cylinder<br>Size | Strap P/N | Dimension<br>"A"    | Dimension<br>"B"    | Dimension<br>"C"   | Dimension<br>"D"    | Dimension<br>"E"    | Dimension<br>"F"    |
|------------------|-----------|---------------------|---------------------|--------------------|---------------------|---------------------|---------------------|
| 50 lb.           | C70-211   | 11"<br>(280 mm)     | 10"<br>(254 mm)     | 4 3/8"<br>(111 mm) | 8 3/8"<br>(213 mm)  | 81/2"<br>(216 mm)   | 33 3/4"<br>(857 mm) |
| 75 lb.           | C70-212   | 11 3/4"<br>(299 mm) | 10 3/4"<br>(272 mm) | 4 3/4"<br>(121 mm) | 9 1/8"<br>(232 mm)  | 9 1/4"<br>(235 mm)  | 36 3/4"<br>(933 mm) |
| 100 lb.          | C70-213   | 13"<br>(330 mm)     | 12"<br>(305 mm)     | 5 3/8"<br>(137 mm) | 10 3/8"<br>(265 mm) | 10 1/2"<br>(267 mm) | 38"<br>(965 mm)     |